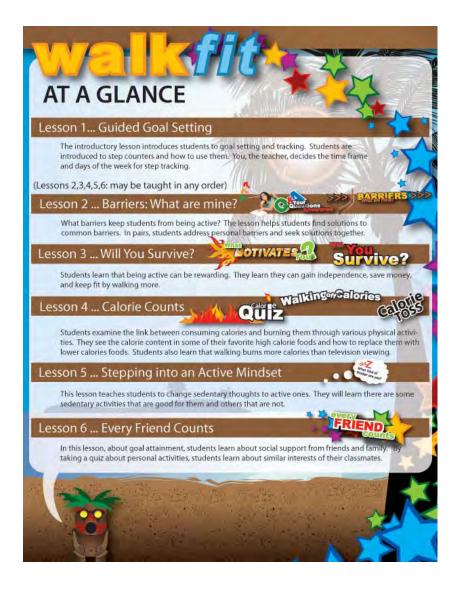

- Walkfit Program Basics describes the theoretical framework behind the curriculum.
- It is marketed to teachers, administrators and wellness committee members.

 Walkfit At a Glance describes each lesson and is marketed to teachers.