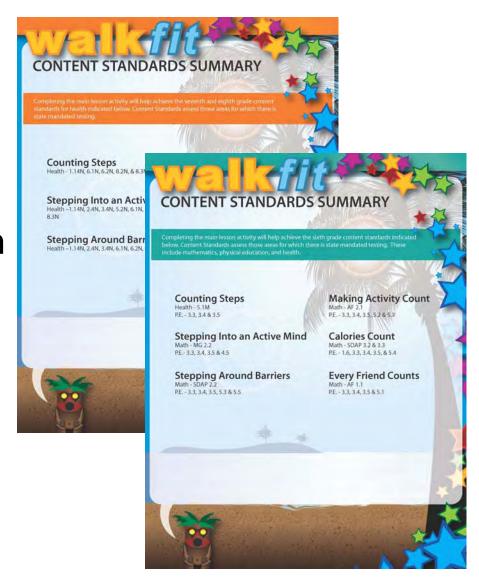

- Walkfit Summary Profile is a review of the curriculum and provides information on authors. This page has ordering information.
- It is marketed to administrators.

 Walkfit Content Standards Summary (short form) shows a breakdown of what standards are in each lesson. It is marketed to administrators and teachers.

 Walkfit Content Standards Summary (long form) shows a breakdown of what standards are in each lesson. It is marketed to administrators and teachers.