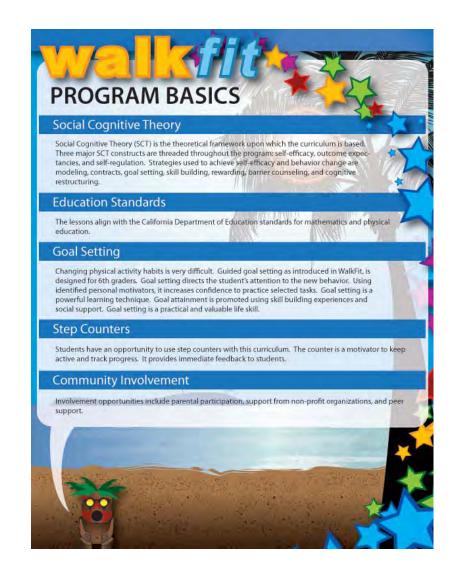

- Walkfit Program Basics describes the theoretical framework behind the curriculum.
- It is marketed to teachers, administrators and wellness committee members.

 Walkfit At a Glance describes each lesson and is marketed to teachers.