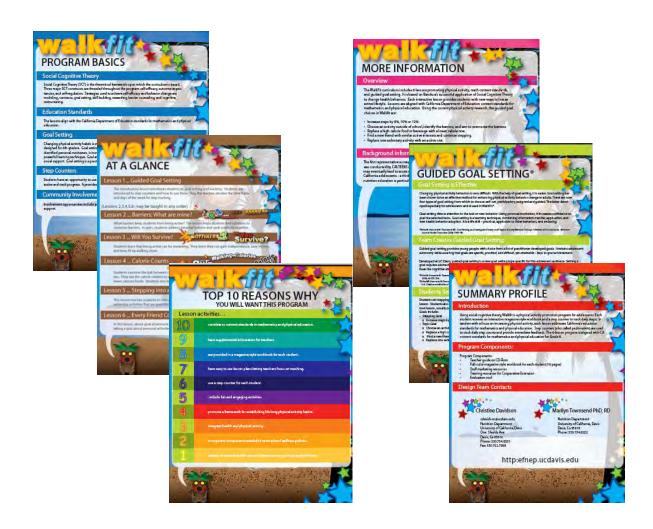

- Walkfit Program Basics describes the theoretical framework behind the curriculum.
- It is marketed to teachers, administrators and wellness committee members.

 Walkfit At a Glance describes each lesson and is marketed to teachers.

- Walkfit Top 10 Reasons Why describes reasons to use the curriculum including content standards and wellness policies.
- It is marketed to teachers, administrators and wellness committee members.

- Walkfit More Information focuses on the foundation of the curriculum including theory, guided goal setting and research.
- It is marketed to administrators.

- Walkfit Guided Goal Setting is a review of guided goal setting components, how it works, and it's use throughout the curriculum.
- It is marketed to administrators and wellness committee members but teachers may also find it interesting.

- Walkfit Summary Profile is a review of the curriculum and provides information on authors. This page has ordering information.
- It is marketed to administrators.

 Walkfit Content Standards Summary (short form) shows a breakdown of what standards are in each lesson. It is marketed to administrators and teachers.